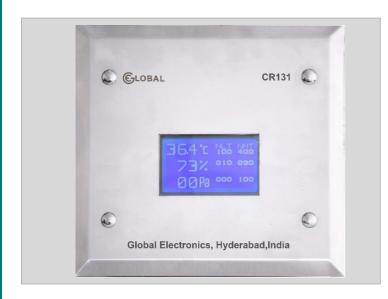

## Multi-Parameter Display Unit CR 131 LCD

The CR131 is specifically designed for the monitoring of Clean Rooms and packaged in a compact shallow enclosure to allow installation in prefab Clean Room Panels of thickness 40mm or more.

## **FEATURES**

- Confirms to 21 CFR11 requirements.
- RTC and Date Display
- Microprocessor based design with advanced fault tolerant design
- 3 Channel Display of any parameter
- Channel ranges and units can be preconfigured (Factory Configured)
- User programmable for 1,2,3 or 4 channel measurements
- Software calibration for all 3 channels with password protection
- Programmable Alarm Limits with Visual Annunciation
- Stainless Steel Front Panel
- RS 485 or ETHERNET option available